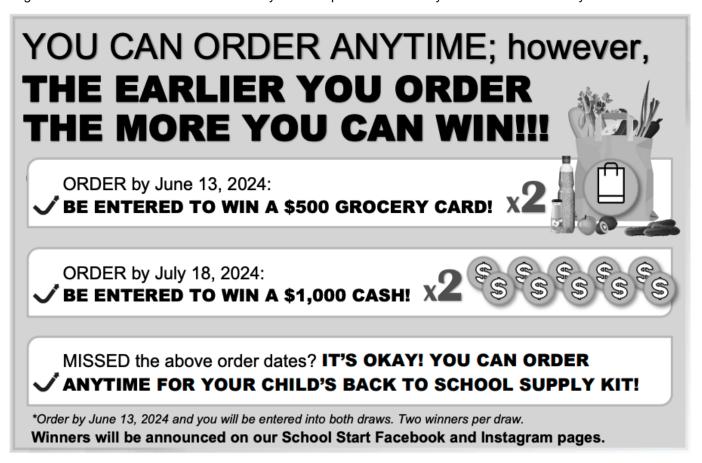

## **SCHOOL DELIVERY:**

The supplies will be packaged and delivered directly to the school in August before your child arrives, labeled with their name on the School Start Package.

\*Any orders placed after July 31st, will be delivered to your home.