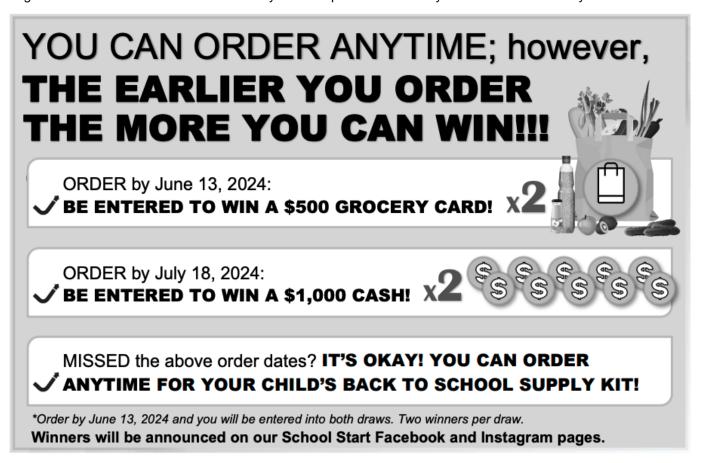

### Dear Parents/Guardians:

Your teachers at St. Louis School are excited to offer the opportunity to purchase quality standardized school supplies through School Start for the 2024/2025 school year. This process will save you both time and money.